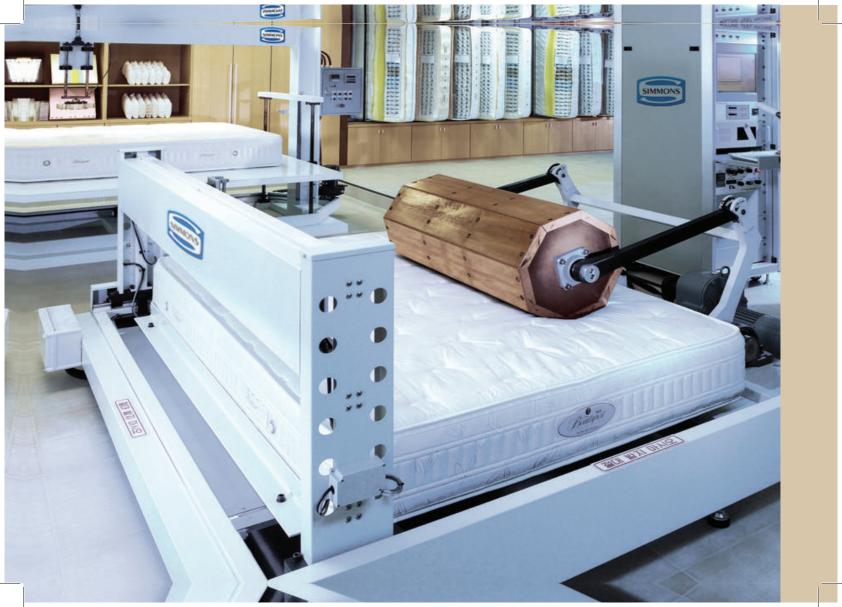

Simmons mattresses are tested with the strictest of industrial standards to ensure they withstand both time and extensive usage. The Cornell University Indentation Test ensures that the mattresses withstand exceptional durability, while the 240-pound steel drum rollator test attests to their structural integrity and stability.

# ROLLATOR TEST & CORNELL UNIVERSITY INDENTATION TEST