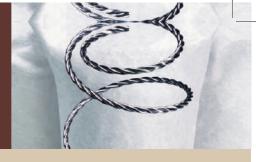

Each Simmons Original Pocketed Coil is made from high-carbon steel spring and pre-compressed before it is placed in individual pockets. The number of turns in each Simmons Original Pocketed Coil provides just the right amount of spring effect and resilience for your back support.

The pockets where the Simmons Original Pocketed Coils are individually encased, are tear-resistant and non-allergenic. They are joined together in the middle to deliver the signature Do-Not-Disturb benefit. It provides unsurpassed support, maximum conformability and minimal motion transfer, allowing for an uninterrupted night's rest between two sleeping partners.

Simmons is the inventor of the Simmons Original Pocketed Coil and is the only brand that manufactures its own pocketed coils.

Non Simmons Coil

Original Simmons® Pocketed Coil®

A Simmons hallmark since 1925, the Simmons® Original Pocketed Coil® has been, and continues to be the gold standard in providing undisturbed sleep with its unsurpassed motion separation technology for many happy and rested sleepers all over the world.