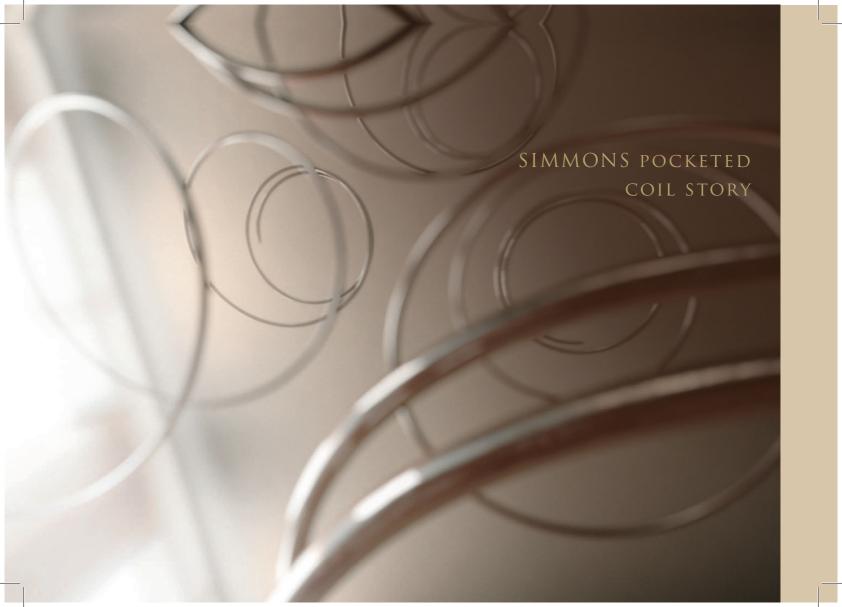

Each Simmons Original Pocketed Coil is made from high-carbon steel spring and pre-compressed before it is placed in individual pockets. The number of turns in each Simmons Original Pocketed Coil provides just the right amount of spring effect and resilience for your back support.

The pockets where the Simmons Original Pocketed Coils are individually encased, are tear-resistant and non-allergenic. They are joined together in the middle to deliver the signature Do-Not-Disturb benefit. It provides unsurpassed support, maximum conformability and minimal motion transfer, allowing for an uninterrupted night's rest between two sleeping partners.

Simmons is the inventor of the Simmons Original Pocketed Coil and is the only brand that manufactures its own pocketed coils.

Non Simmons Coil

Original Simmons® Pocketed Coil®

A Simmons hallmark since 1925, the Simmons® Original Pocketed Coil® has been, and continues to be the gold standard in providing undisturbed sleep with its unsurpassed motion separation technology for many happy and rested sleepers all over the world.