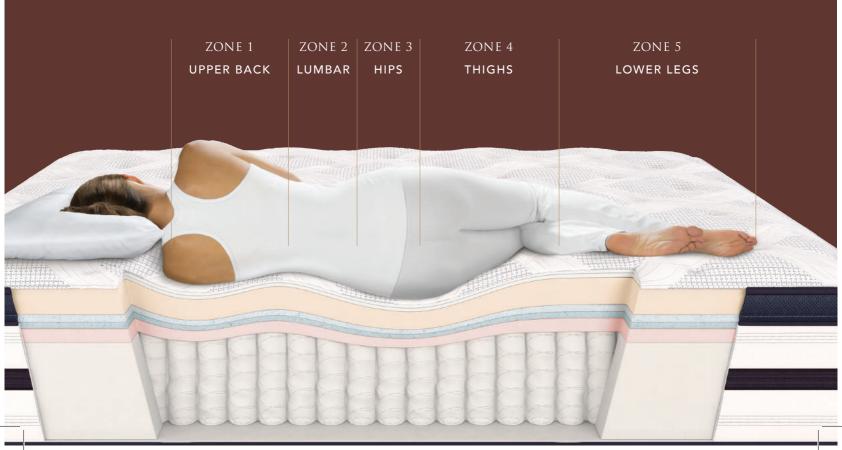

# 5-ZONED COIL WITH FOAM ENCASEMENT

Ideally suited to match the five zones of the human body

# 5 ZONES STORY

Simmons 5-Zoned Coil System is calibrated to match the 5 zones of the body - upper back, lumbar, hips, thighs and lower legs. These 5 parts are differently weighted and thus require differing amount of support. With 5-zoned options, ideal spinal alignment is achieved.